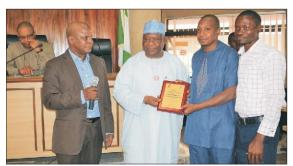

Representative of Federal Ministry of Information receiving the award for 1st Position

Representative of SERVICOM receiving the award for 2nd Position

Representative of Federal Ministry of Justice receiving the award for 3rd Position