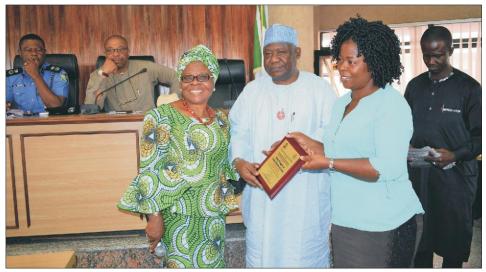

Representative of Federal Ministry of Information receiving the award for 1st Position

Representative of SERVICOM receiving the award for 2nd Position

Representative of Federal Ministry of Justice receiving the award for 3rd Position