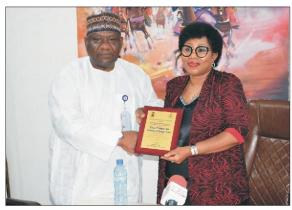

Representative of Federal Ministry of Information receiving the award for 1st Position

Representative of SERVICOM receiving the award for 2nd Position

Representative of Federal Ministry of Justice receiving the award for 3rd Position

## FORMAL PRESENTATION OF AWARD TO **DCNS. GRACE ISU GEKPE**

THE PERMANENT SECRETARY, FEDERAL MINISTRY OF INFORMATION AND CULTURE