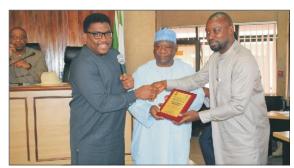

Representative of Federal Ministry of Information receiving the award for 1st Position

Representative of SERVICOM receiving the award for 2nd Position

Representative of Federal Ministry of Justice receiving the award for 3rd Position